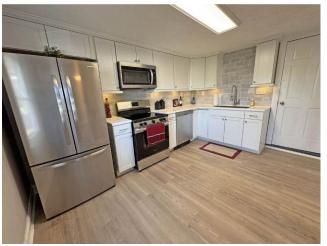

### **Features**

- 4 Bedrooms
- ❖ 1104 square feet
- \* New Custom Kitchen:
  - Shaker Cabinets
  - Stainless Appliances
  - Solid Surface Counters
  - Eat-in Dining Area
  - Custom Farmhouse Table from Locally Sourced Oak
- 1 Full Bath New Vanity, New Hardware, New Fixtures & New Tile
- Luxury Vinyl Plank and Refinished Wood Flooring throughout